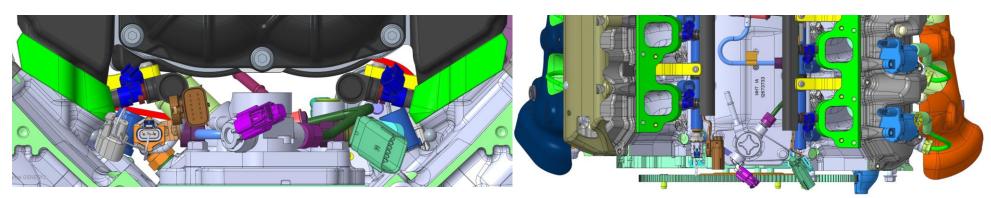

## Port injection kit – optional, P/N: 99-AKIT15926

- Aluminum anodized spacers, mounts, and fuel rails
- Lifts manifold ~28mm
- Injectors in valley for better injection angle
- Can be used in conjunction with OEM DI fuel system
- -8 ORB both ends of rail for fuel line installation flexibility
- Bosch EV14K compact injectors
- Can also be used with OEM or aftermarket manifolds for N/A applications
- Replacement of DI injectors with solid injector plugs is required for port only applications
- 33mm clearance from the port injection rails to the wiring harness at the rear of the engine