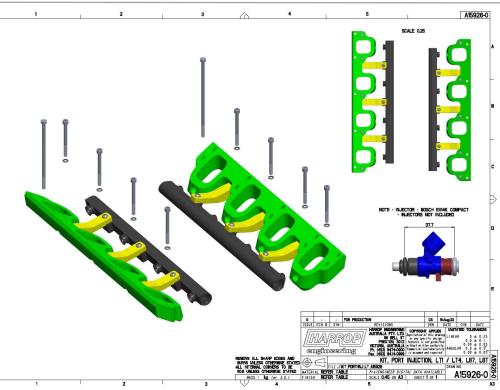

## Port injection kit – optional, P/N: 99-AKIT15926

- Aluminum anodized spacers, mounts, and fuel rails
- Lifts manifold ~28mm
- Injectors in valley for better injection angle
- Can be used in conjunction with OEM DI fuel system
- -8 ORB both ends of rail for fuel line installation flexibility
- Bosch EV14K compact injectors
- Can also be used with OEM or aftermarket manifolds for N/A applications
- Replacement of DI injectors with solid injector plugs is required for port only applications
- 33mm clearance from the port injection rails to the wiring harness at the rear of the engine